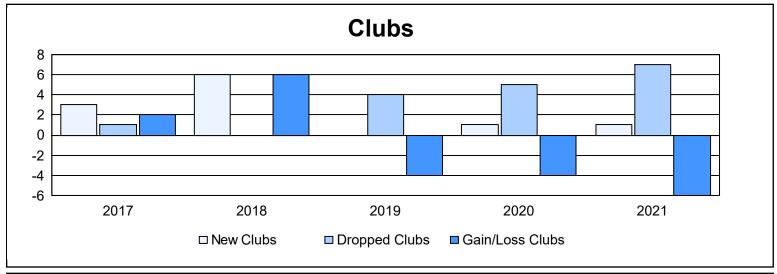

District O 1 As of June 2021 Cumulative

| Year      | New<br>Clubs | Dropped<br>Clubs | Gain/<br>Loss<br>Clubs | New<br>Members | Charter<br>Members | Reinstate<br>Members | Transfer<br>Members | Total<br>Member<br>Added | Total<br>Members<br>Dropped | Gain/<br>Loss<br>Members |
|-----------|--------------|------------------|------------------------|----------------|--------------------|----------------------|---------------------|--------------------------|-----------------------------|--------------------------|
| 2016-2017 | 3            | 1                | 2                      | 213            | 86                 | 4                    | 3                   | 306                      | 148                         | 158                      |
| 2017-2018 | 6            | 0                | 6                      | 241            | 140                | 22                   | 4                   | 407                      | 291                         | 116                      |
| 2018-2019 | 0            | 4                | -4                     | 49             | 2                  | 2                    | 9                   | 62                       | 330                         | -268                     |
| 2019-2020 | 1            | 5                | -4                     | 39             | 22                 | 14                   | 2                   | 77                       | 189                         | -112                     |
| 2020-2021 | 1            | 7                | -6                     | 193            | 45                 | 6                    | 3                   | 247                      | 211                         | 36                       |
| Average   | 2            | 3                | -1                     | 147            | 59                 | 10                   | 4                   | 220                      | 234                         | -14                      |